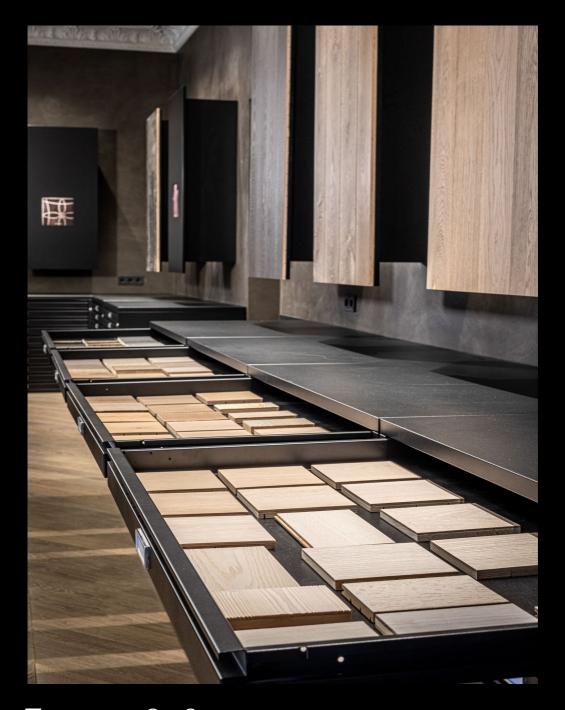

#### The exhibition!

ArchiCover is a manufacturerindependent exhibition of around 1000m2 in an exclusive ambience.

Our material library is sorted according to main topics and includes countless materials & surfaces that are clearly presented in digital and analogue form.

#### Woodroom