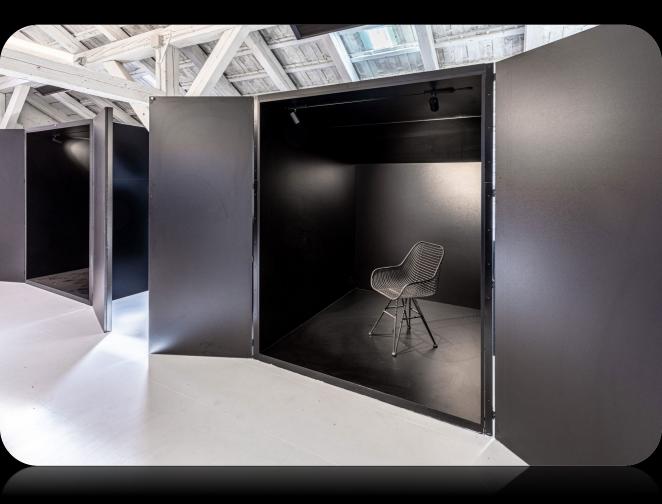

#### The exhibition!

ArchiCover is a manufacturerindependent exhibition of around 1000m2 in an exclusive ambience.

Our material library is sorted according to main topics and includes countless materials & surfaces that are clearly presented in digital and analogue form.

## Front Loft