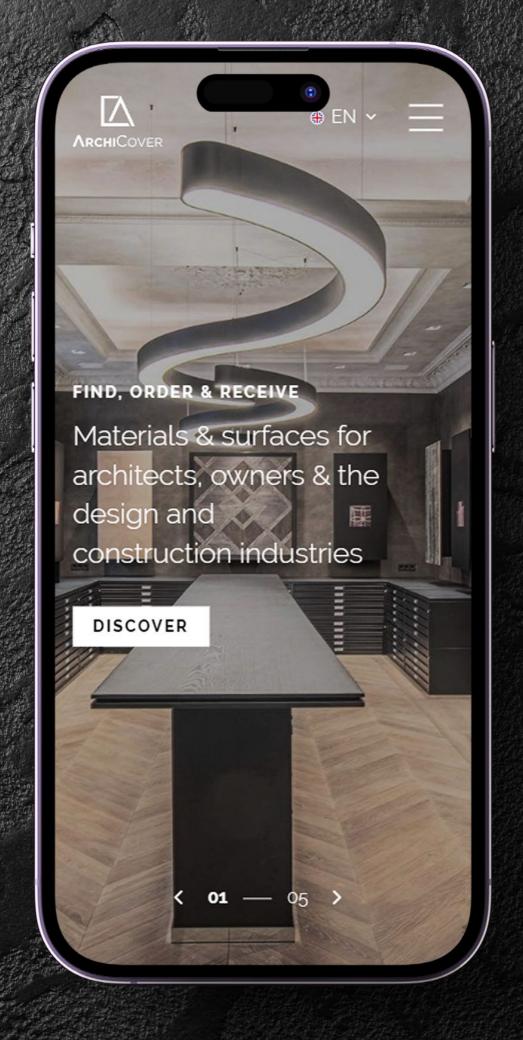

#### The exhibition!

ArchiCover is a manufacturerindependent exhibition of around 1000m2 in an exclusive ambience.

Our material library is sorted according to main topics and includes countless materials & surfaces that are clearly presented in digital and analogue form.