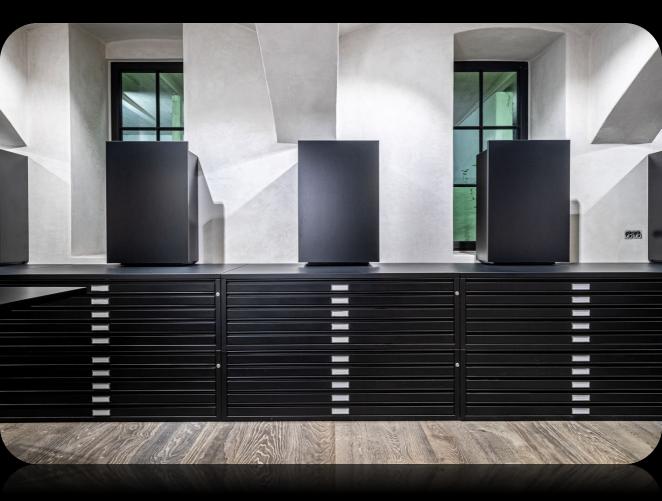

## Basic package 2 "Cupboard" € 980,00 NET / monthly rent

- + PRESENTATION POSSIBILITIES IN THE SHOWROOM ( 1 CUPBOARD + 10 DRAWERS )
- + IF SUITABLE SALEABLE EXHIBITS (BY ARRANGEMENT)
- + USE OF THE SHOWROOM AND FACILITIES BY THE SHOWROOM PARTNER
- + RECOMMENDATION TO SHOWROOM VISITORS BY ARCHICOVER & OTHER PARTNERS

#### Basic package 2 "Cupboard"

€ 980,00 NET / monthly rent

- + INCLUSION IN THE RECOMMENDATION FOLDER FOR PLANNERS AND BUILDERS
- + PARTICIPATION IN COMMUNITY EVENTS
- + POSSIBILITY OF INCLUSION IN THE MATERIAL DATABASE